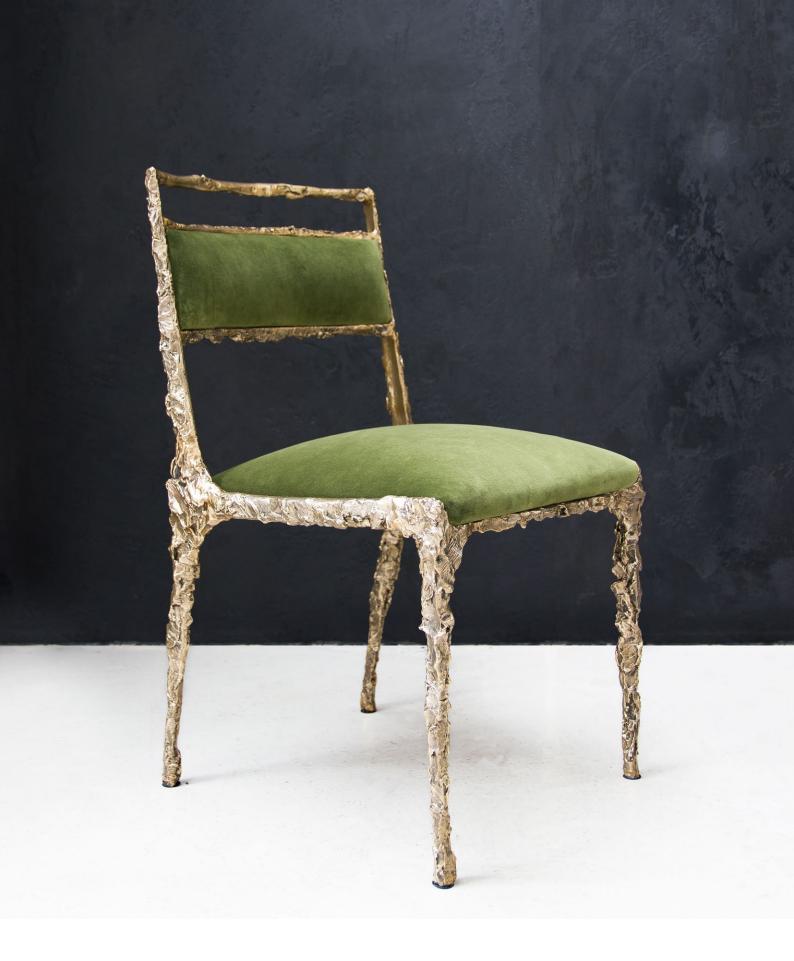

## BRONZE FAWN DINING CHAIR

Cox London 46 Pimlico Road Belgravia London SW1W 8LP

**T** +44 203 328 9506
**E** sales@coxlondon.com
**W** coxlondon.com

## BRONZE FAWN DINING CHAIR

Sculpted in the abstract post war manner these bronze chairs have an animated figurative tension. Cast in Bronze in London, they are beautifully finished with a warm liver patina and sealed with a warm lacquer and wax. For comfort and style they are sensitively upholstered with traditional webbing and lambs wool. Shown here in a high quality matt green velvet.

Height: 830 mm (32.5") Seat Height: 485 mm (19") Overall depth: 525 mm (20.5") Overall width: 475 mm (18.75")