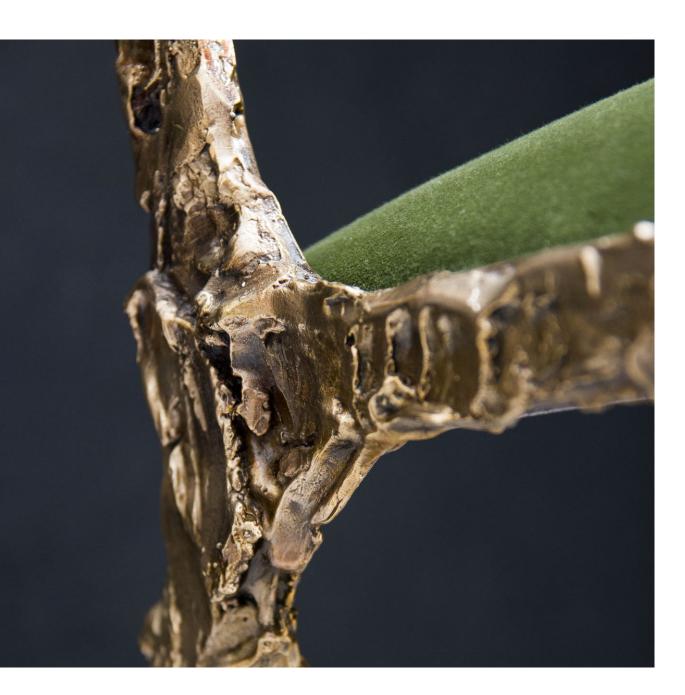

## BRONZE FAWN DINING CHAIR

Sculpted in the abstract post war manner these bronze chairs have an animated figurative tension. Cast in Bronze in London, they are beautifully finished with a warm liver patina and sealed with a warm lacquer and wax. For comfort and style they are sensitively upholstered with traditional webbing and lambs wool. Shown here in a high quality matt green velvet.